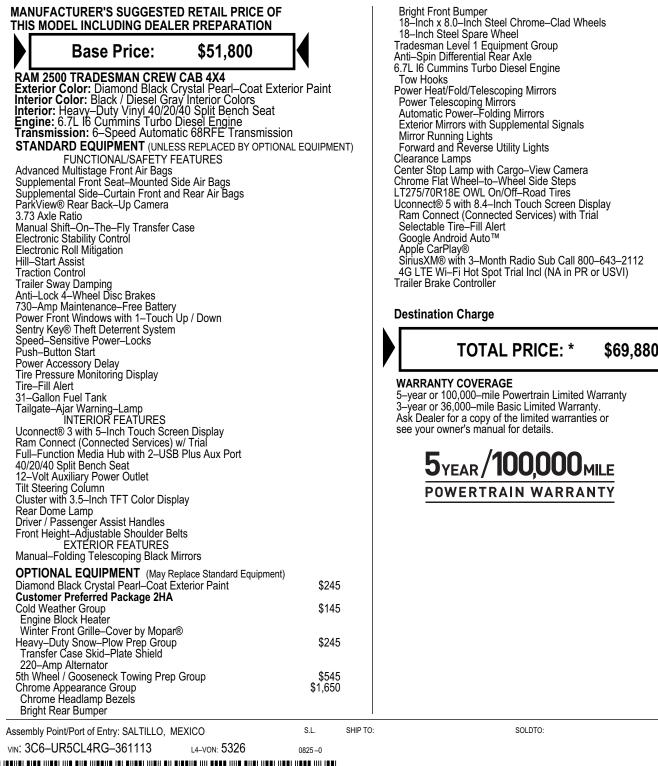

## 2024 MODEL YEAR RAM 2500 TRADESMAN CREW CAB 4X4

\$495 \$9,795

\$275

\$95 \$345 \$745 \$295 \$815

\$395

\$1,995

VEHICLE IS NOT MANUFACTURED FOR SALE OR REGISTRATION OUTSIDE OF THE UNITED STATES.

## THIS LABEL IS ADDED TO THIS VEHICLE TO COMPLY WITH FEDERAL LAW. THE LABEL CANNOT BE REMOVED OR ALTERED PRIOR TO DELIVERY TO THE ULTIMATE PURCHASER.

\* STATE AND/OR LOCAL TAXES IF ANY, LICENSE AND TITLE FEES AND DEALER SUPPLIED AND STATE AND/OR LOCAL TAXES IF ANY, LICENSE AND ITTLE FEES AND DEALER SOFFLIED AND INSTALLED OPTIONS AND ACCESSORIES ARE NOT INCLUDED IN THIS PRICE. DISCOUNT, IF ANY IS BASED ON PRICE OF OPTIONS IF PURCHASED SEPARATELY. For more information visit: www.ramtrucks.com or call 1-866-RAMINFO